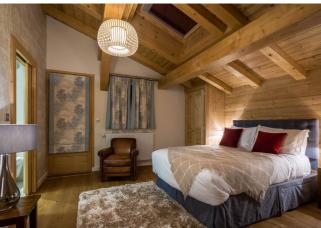

# Upper Ground

- Double-height living room with wood-burning stove and panoramic views
- Large dining area and kitchen
- Access to south-facing balcony and terrace with firepit, relaxation area and hot tub (HT)
- Bedroom 4 Super king/twin beds with en suite shower room and private balcony

#### BEDROOM 4

SLEEPS 2

BED SIZE Super king

CAN SPLIT

EN SUITE Yes

SPACE FOR COT Yes

EXTRA BED No