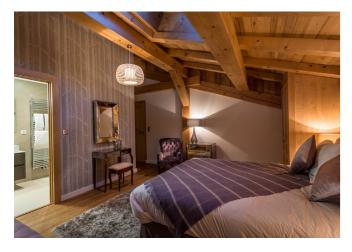

## First Floor

- Bedroom 1 Master Suite Private south-facing balcony, love seat, super king/twin beds and dressing room. En suite with Italian shower, separate bath and double basins
- Bedroom 2 King-sized bed with en suite shower and shared balcony
- Bedroom 3 King-sized bed with en suite shower and shared balcony

#### BEDROOM 3

SLEEPS 2

BED SIZE King-size

CAN SPLIT No

EN SUITE Yes

SPACE FOR COT Yes

EXTRA BED Yes, at a push!