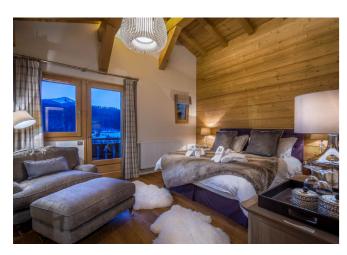

## First Floor

- Bedroom 1 Master Suite Private south-facing balcony, love seat, super king/twin beds and dressing room. En suite with Italian shower, separate bath and double basins
- Bedroom 2 King-sized bed with en suite shower and shared balcony
- Bedroom 3 King-sized bed with en suite shower and shared balcony

#### BEDROOM 1

SLEEPS 2

BED SIZE Super king

CAN SPLIT Yes

EN SUITE Yes

SPACE FOR COT Yes

EXTRA BED Yes