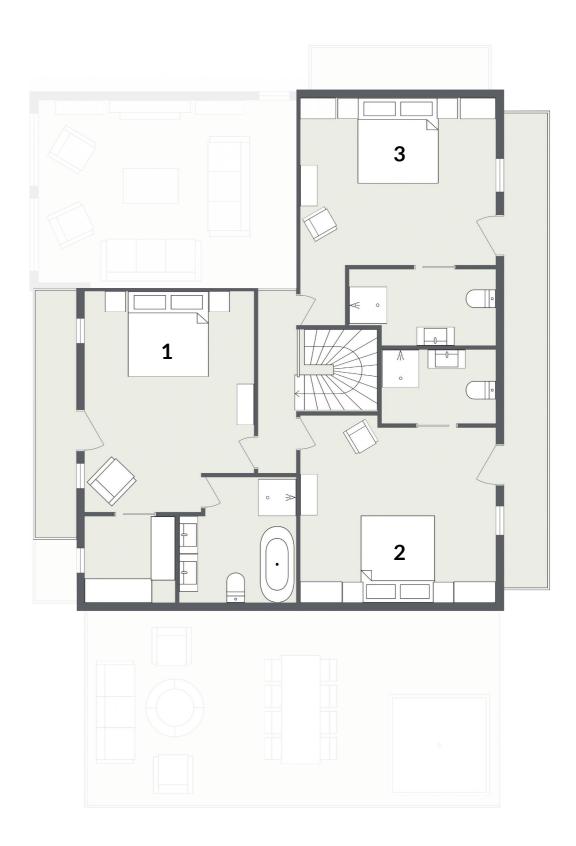

## First Floor

- Bedroom 1 Master Suite Private south-facing balcony, love seat, super king/twin beds and dressing room. En suite with Italian shower, separate bath and double basins
- Bedroom 2 King-sized bed with en suite shower and shared balcony
- Bedroom 3 King-sized bed with en suite shower and shared balcony