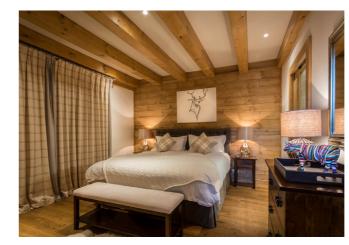

## First Floor

- Bedroom 1 Master Suite Private south-facing balcony, love seat, super king/twin beds and dressing room. En suite with Italian shower, separate bath and double basins
- Bedroom 2 King-sized bed with en suite shower and shared balcony
- Bedroom 3 King-sized bed with en suite shower and shared balcony

#### BEDROOM 2

SLEEPS 2

BED SIZE King-size

No

CAN SPLIT

EN SUITE Yes

SPACE FOR COT Yes

EXTRA BED Yes