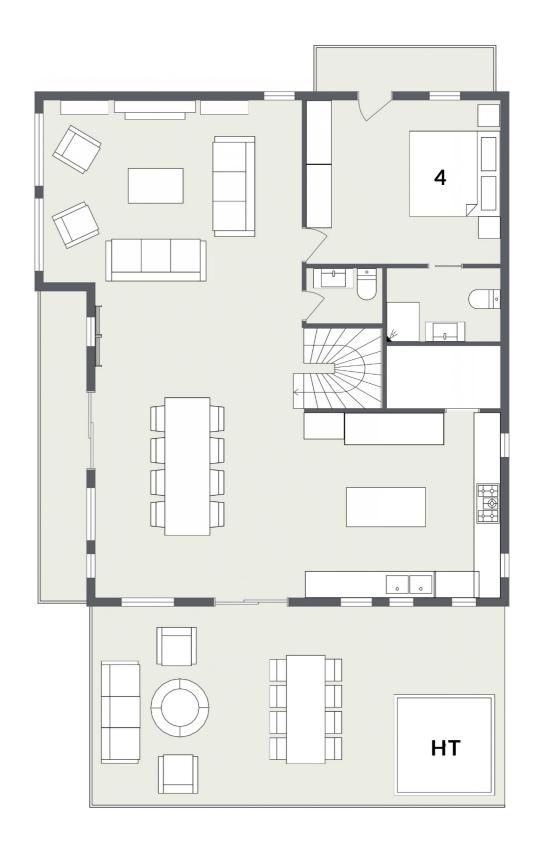

# Upper Ground

- Double-height living room with wood-burning stove and panoramic views
- Large dining area and kitchen
- Access to south-facing balcony and terrace with firepit, relaxation area and hot tub (HT)
- Bedroom 4 Super king/twin beds with en suite shower room and private balcony