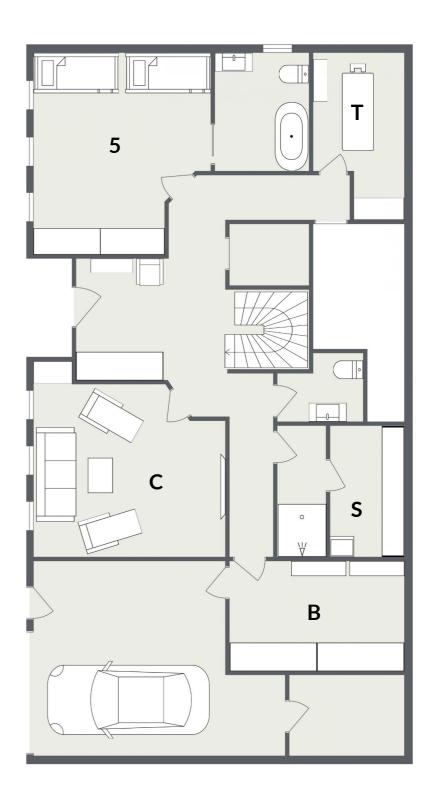

## Lower Ground

- Entrance hall with glass-fronted wine cellar
- Boot room with heated racks and ski storage (B)
- Bedroom 5 4 full-size bunk beds, 2 trundle beds, en suite with shower over bath
- Cinema room with sofas, chaises and large HD screen (C)
- Spa room with sauna and hydrotherapy shower (S)
- Treatment room with massage couch (T)