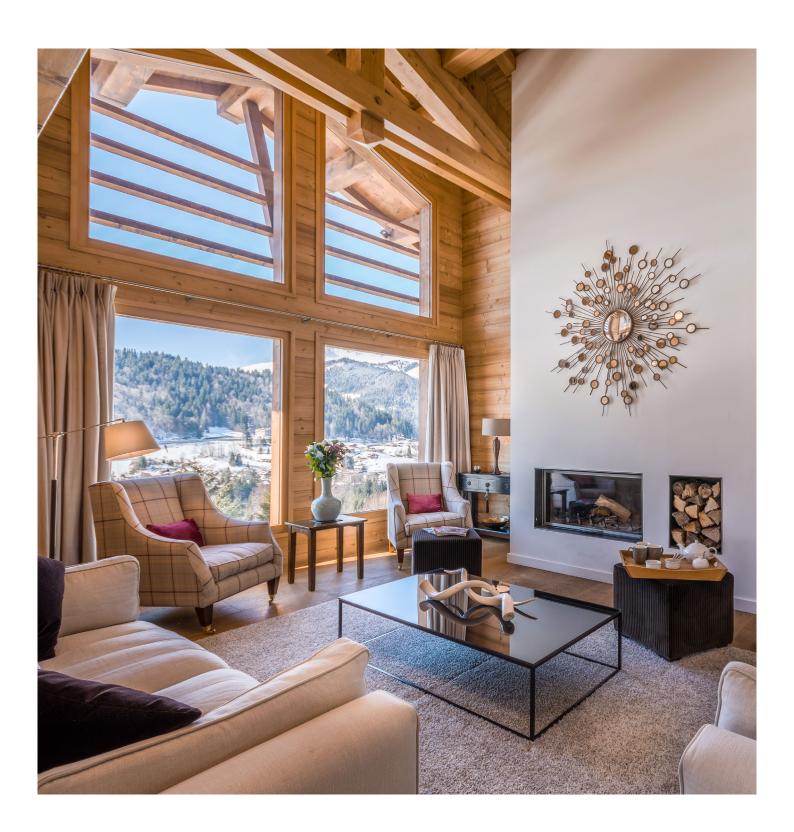

# Upper Ground

- Double-height living room with wood-burning stove and panoramic views
- Large dining area and kitchen
- Access to south-facing balcony and terrace with firepit, relaxation area and hot tub (HT)
- Bedroom 4 Super king/twin beds with en suite shower room and private balcony