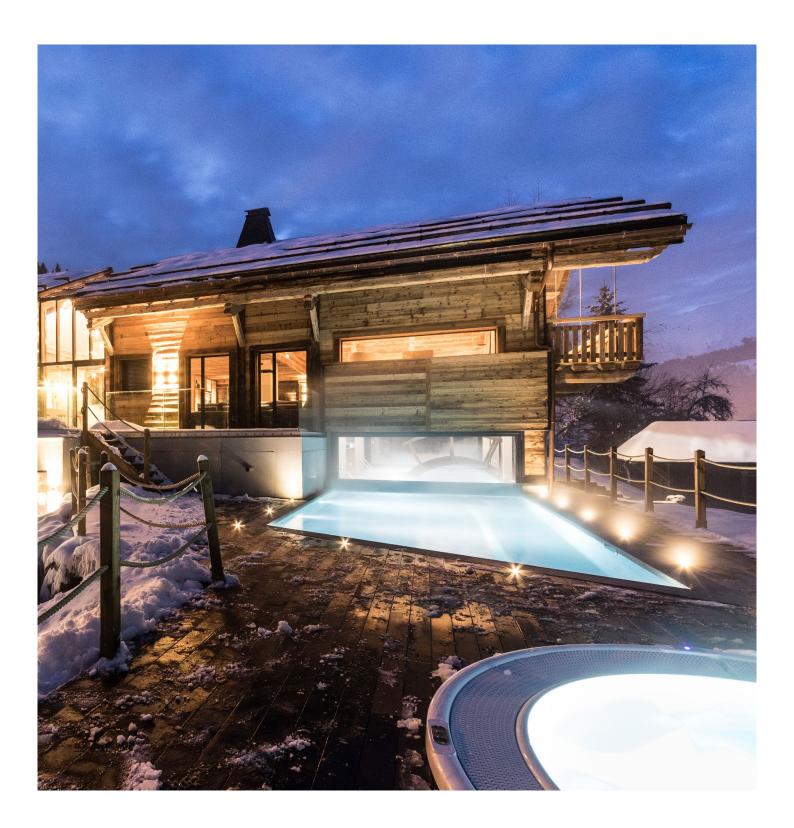

SPA & WELLNESS Indoor/outdoor heated 23-metre swimming pool

6 person hot tub Steam room

Hydrotherapy shower and relaxation area

Spa treatment room

Gymnasium with a range of cardio, strength and flexibility training equipment

#### Grounds & Exterior

- Terraces from each bedroom
- Indoor/outdoor swimming pool (P) and sunken hot tub (HT)