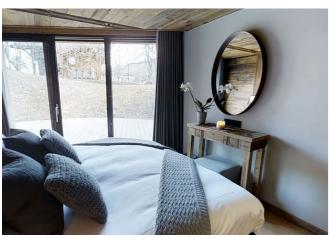

adjoining or separate, 2 rooms can be configured as either twin or Super-king beds.

All rooms open onto terraces

BEDROOM 1 Master Bedroom Suite. Super-king bed with freestanding bath and en suite shower

room, opening out onto decked terrace

BEDROOM 2 Super-king/twin with en suite bathroom, opening out onto decked terrace

BEDROOM 3 Super-king/twin with en suite shower room, opening out onto decked terrace

#### BEDROOM 1

SLEEPS 2
BED SIZE Super king
CAN SPLIT Yes

EN SUITE Yes
SPACE FOR COT Yes

EXTRA BED Yes

#### BEDROOM 2

SLEEPS 2

BED SIZE Super king

CAN SPLIT Yes

EN SUITE Yes

SPACE FOR COT No

EXTRA BED No

#### BEDROOM 3

SLEEPS 2

BED SIZE Super king

CAN SPLIT Yes

EN SUITE Yes

SPACE FOR COT No

EXTRA BED No