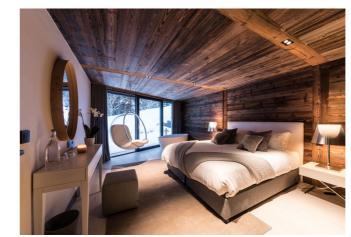

adjoining or separate, 2 rooms can be configured as either twin or Super-king beds.

All rooms open onto terraces

BEDROOM 1 Master Bedroom Suite. Super-king bed with freestanding bath and en suite shower

room, opening out onto decked terrace

BEDROOM 2 Super-king/twin with en suite bathroom, opening out onto decked terrace

BEDROOM 3 Super-king/twin with en suite shower room, opening out onto decked terrace

#### BEDROOM 1

SLEEPS 2
BED SIZE Super king
CAN SPLIT Yes

EN SUITE Yes
SPACE FOR COT Yes

EXTRA BED Yes

#### BEDROOM 2

SLEEPS 2

BED SIZE Super king

CAN SPLIT Yes

EN SUITE Yes

SPACE FOR COT No

EXTRA BED No

#### BEDROOM 3

SLEEPS 2

BED SIZE Super king

CAN SPLIT Yes

EN SUITE Yes

SPACE FOR COT No

EXTRA BED No