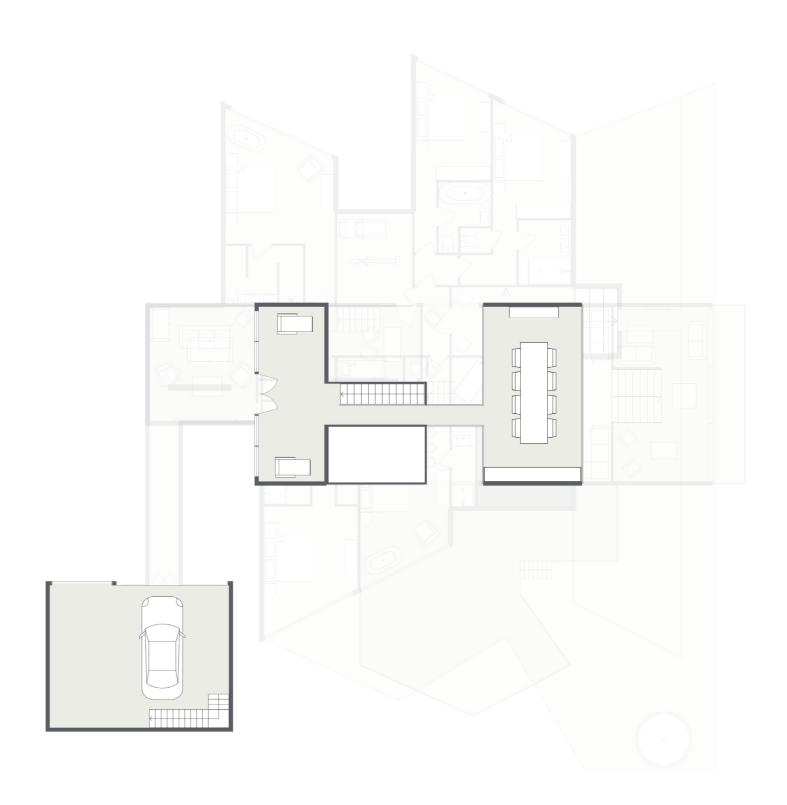

## Level 1

#### Grounds & Exterior

 Private driveway leading to double garage and off-street parking for 4 vehicles

#### Interior

- Entrance Hall with hanging swing seat
- Walkway to floating mezzanine-dining area
- Floating mezzanine dining area with fireplace and breathtaking views across the valley
- Steps down to service kitchen