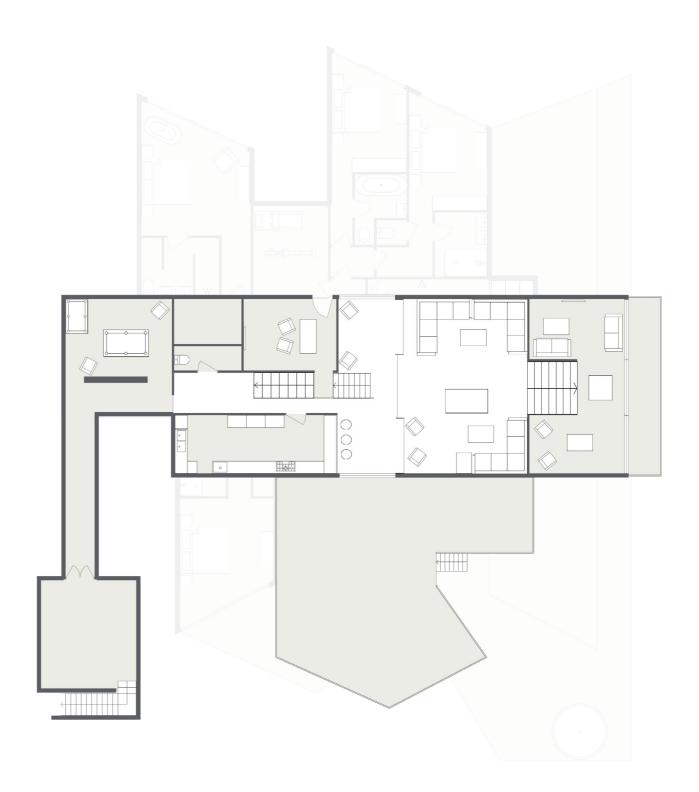

### Level o

#### Interior

- Boot room with shower and bathroom facilities
- 15 metre underground gallery leading from boot room directly into the chalet
- Bar with bar billiards and pool tables
- Enormous open plan living area with central fireplace, lounge area and snug areas, all leading onto private terraces
- Glass atrium dissecting the chalet from floor to ceiling
- Separate raised bar mezzanine at the front of the building, glazed topto-bottom, to offer stunning views across Morzine
- Large balcony and access to terrace on both sides
- Kitchen and breakfast area with French doors leading out onto the private terrace
- Childrens playroom