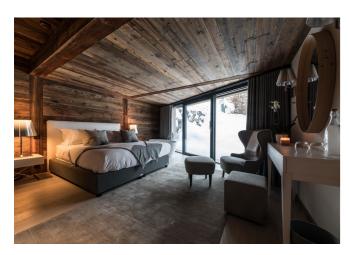

adjoining or separate, 2 rooms can be configured as either twin or Super-king beds.

All rooms open onto terraces

BEDROOM 1 Master Bedroom Suite. Super-king bed with freestanding bath and en suite shower

room, opening out onto decked terrace

BEDROOM 2 Super-king/twin with en suite bathroom, opening out onto decked terrace

BEDROOM 3 Super-king/twin with en suite shower room, opening out onto decked terrace

#### BEDROOM 1

SLEEPS 2
BED SIZE Super king
CAN SPLIT Yes

EN SUITE Yes
SPACE FOR COT Yes

EXTRA BED Yes

#### BEDROOM 2

SLEEPS 2

BED SIZE Super king

CAN SPLIT Yes

EN SUITE Yes

SPACE FOR COT No

EXTRA BED No

#### BEDROOM 3

SLEEPS 2

BED SIZE Super king

CAN SPLIT Yes

EN SUITE Yes

SPACE FOR COT No

EXTRA BED No