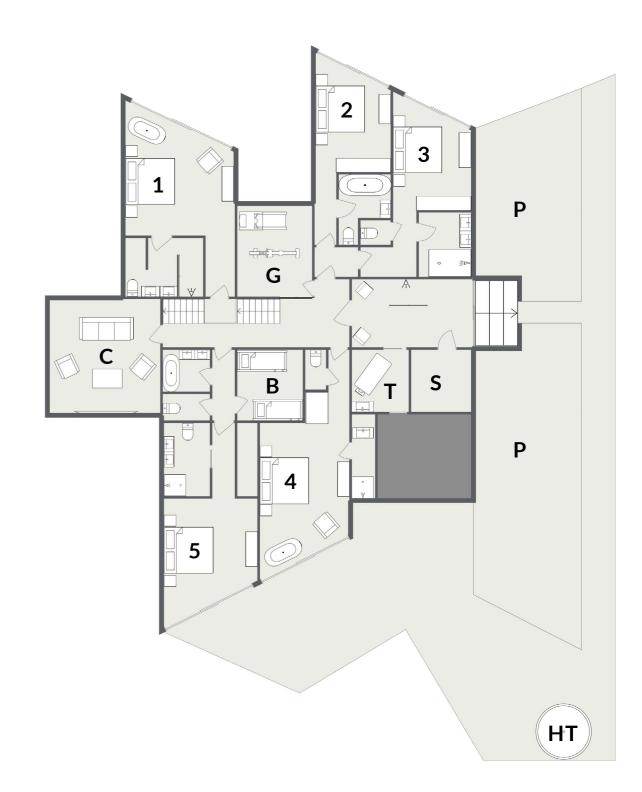

### Level -1

#### Grounds & Exterior

- Terraces from each bedroom
- Indoor/outdoor swimming pool (P) and sunken hot tub (HT)

#### Interior

- Master Bedroom Suite. Super-king bed with freestanding bath and en suite shower room with twin basins, opening out onto decked terrace (1)
- Bedroom 2. Super-king/twin with en suite bathroom, opening out onto decked terrace
- Bedroom 3. Super-king/twin with en suite shower room, opening out onto decked terrace
- Bedroom 4. Super-king with freestanding bath and en suite shower room, opening out onto decked terrace
- Bedroom 5. Family room with Super-king bed, opening out onto decked terrace with separate kids bunk room for 4 (B)
- Private gym (G)
- Spa & Wellness including spa treatment room (T) and steam room (S)
- Cinema Room (C)
- 23-metre indoor/outdoor swimming pool