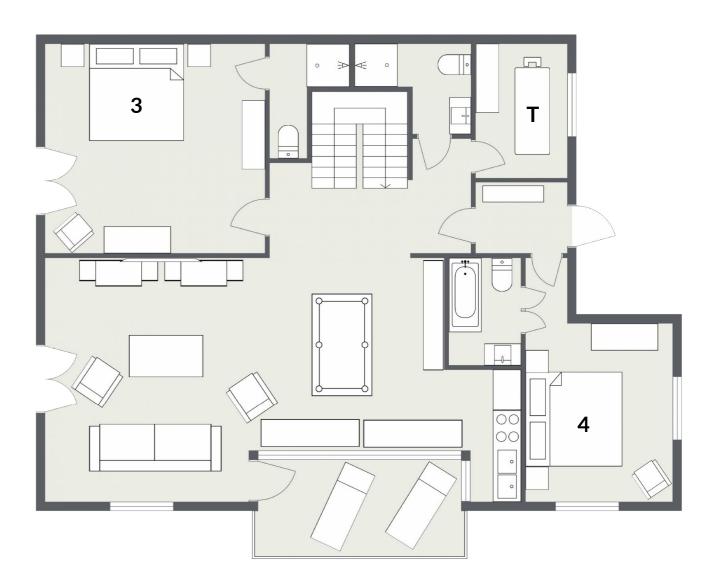

### Ground Floor

- TV snug with large sofas, flat-screen TV, reading balcony and access to terrace
- Billiards table and bar
- Bedroom 3 Super king/twin beds with en suite shower room
- Bedroom 4 Super king/twin beds with en suite bathroom
- Ski entrance with ski lockers and boot warmers
- Massage treatment room (T) with shower facilities