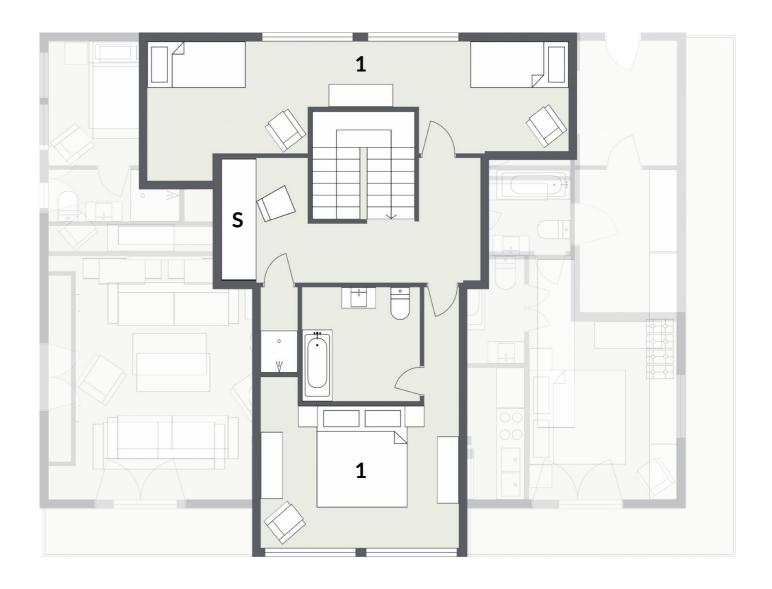

### First Floor

- Landing with study equipped with iMac (S)
- Family Suite Super king/twin beds with panoramic mountain views with en suite bathroom. Separate room with 2 single beds
- Separate shower room

### Lower Ground

- Bedroom 5 Super king/twin beds with en suite shower room
- Spa area with sauna (S) and direct access to the outdoor shower. Candlelit steps leading to the sunken hot tub & outdoor pool, fire pit, seating area, garden & decorative gondola

### Ground Floor

- TV snug with large sofas, flat-screen TV, reading balcony and access to terrace
- Billiards table and bar
- Bedroom 3 Super king/twin beds with en suite shower room
- Bedroom 4 Super king/twin beds with en suite bathroom
- Ski entrance with ski lockers and boot warmers
- Massage treatment room (T) with shower facilities

# Upper Ground

- Entrance hall and cloakroom
- Drawing room with open log fire
- Dining room with access to balcony with steamer chairs
- Open kitchen and breakfast bar
- Additional bathroom bath with shower over
- Bedroom 2 Super king/twin beds with en suite shower room