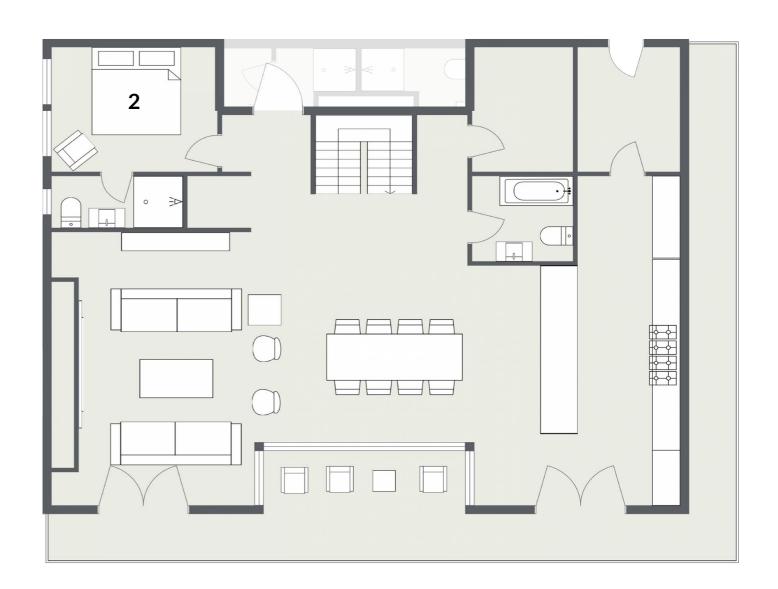

# Upper Ground

- Entrance hall and cloakroom
- Drawing room with open log fire
- Dining room with access to balcony with steamer chairs
- Open kitchen and breakfast bar
- Additional bathroom bath with shower over
- Bedroom 2 Super king/twin beds with en suite shower room