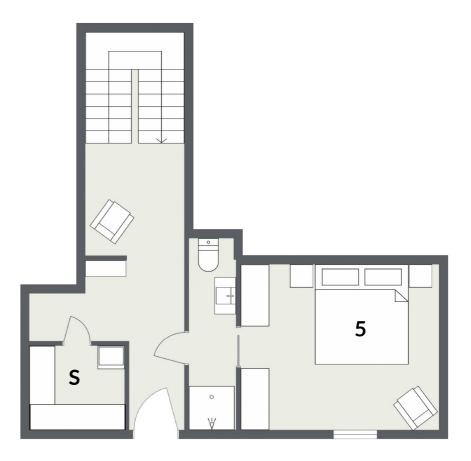

### Lower Ground

- Bedroom 5 Super king/twin beds with en suite shower room
- Spa area with sauna (S) and direct access to the outdoor shower. Candlelit steps leading to the sunken hot tub & outdoor pool, fire pit, seating area, garden & decorative gondola