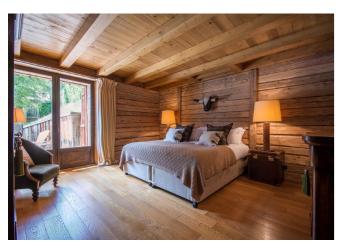

2 Super king/twin beds with en suite shower room



FERME DE MOUDON

### First Floor

- Landing with study equipped with iMac (S)
- Family Suite Super king/twin beds with panoramic mountain views with en suite bathroom. Separate room with 2 single beds
- Separate shower room



### Bedrooms



#### BEDROOM 1 (FAMILY SUITE)

SLEEPS

BED SIZE Super king and 2 singles

Yes

CAN SPLIT

SPACE FOR COT Yes

EXTRA BED No



EN SUITE

SLEEPS

BED SIZE Super king/twin

2

Yes

CAN SPLIT

**EN SUITE** Yes

SPACE FOR COT No

EXTRA BED No



BED SIZE Super king/twin

CAN SPLIT

EXTRA BED Yes



#### BEDROOM 4

SLEEPS 2

BED SIZE Super king/twin

CAN SPLIT

EN SUITE

SPACE FOR COT No

EXTRA BED No

BEDROOM 5

SLEEPS

BED SIZE Super king/twin

CAN SPLIT

EN SUITE Yes

SPACE FOR COT Yes

EXTRA BED No





#### BEDROOM 3

2

EN SUITE Yes

SPACE FOR COT Yes