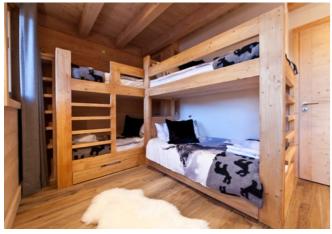

### BEDROOM 3

SLEEPS 4 children
BED SIZE Single
CAN SPLIT n/a
EN SUITE No
SPACE FOR COT Yes
EXTRA BED No