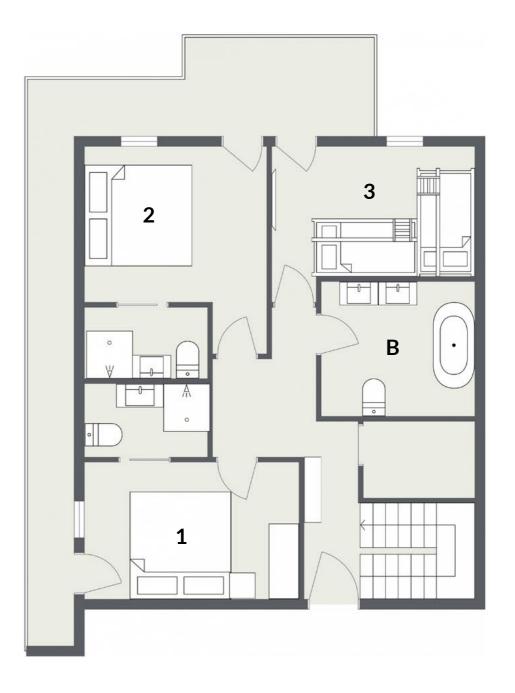

## Lower Level

- Entrance hallway
- Bedroom 1 King size bed with en suite shower room
- Bedroom 2 King size bed with en suite shower room
- Bedroom 3 Single bunk beds x 4 suitable for children
- Family bathroom (B) bath with shower over
- Laundry room