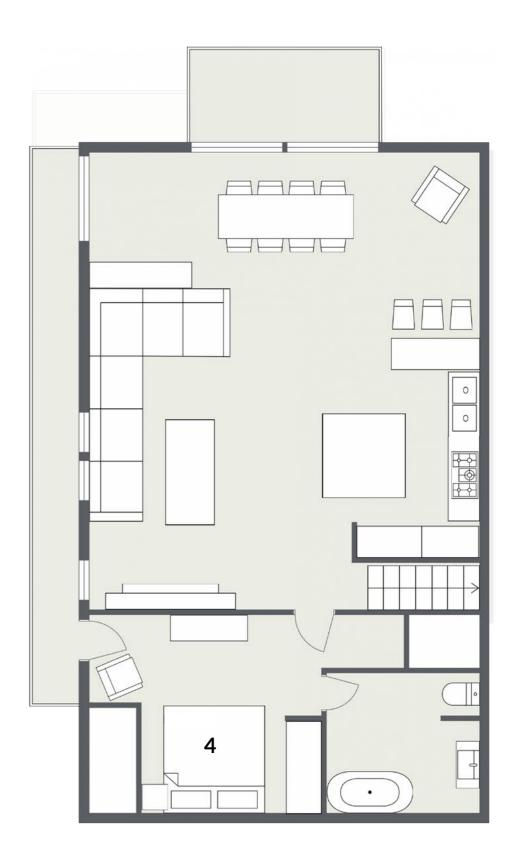

## Upper Level

- Large open-plan living area with log fire
- Fully-equipped kitchen and breakfast bar
- Dining table to seat up to 10 people
- Master bedroom (4) King size bed with en suite bathroom
- Balconies overlooking the village