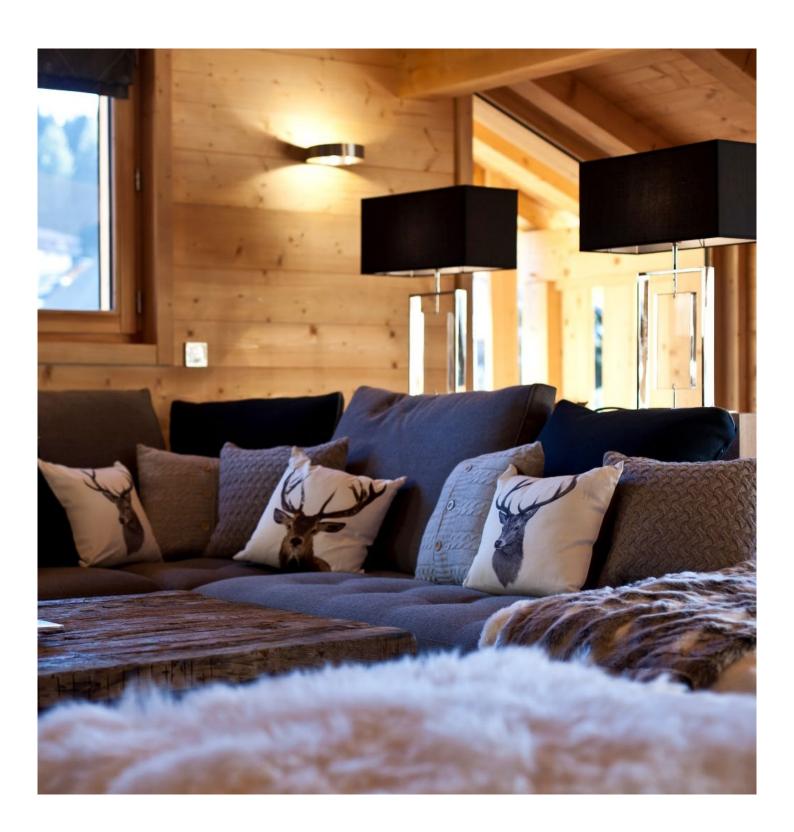

## Upper Level

- Large open-plan living area with log fire
- Fully-equipped kitchen and breakfast bar
- Dining table to seat up to 10 people
- Master bedroom (4) King size bed with en suite bathroom
- Balconies overlooking the village