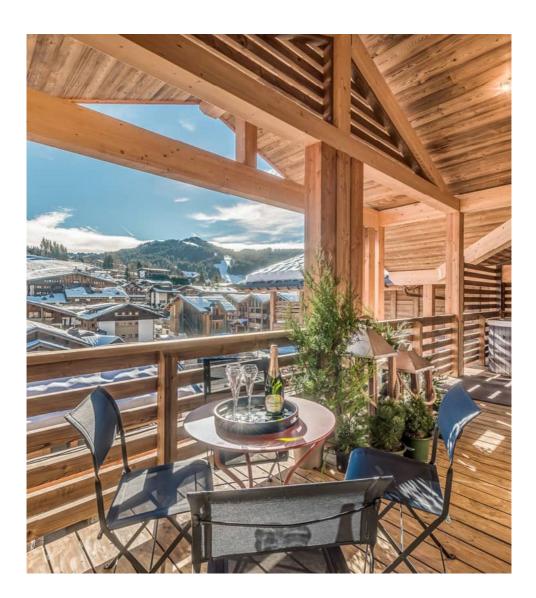

## Ben Nevis

Les Gets | Sleeps 8 + 4

| SURFACE AREA          | 240m <sup>2</sup>                                                                                                                                                            |
|-----------------------|------------------------------------------------------------------------------------------------------------------------------------------------------------------------------|
| BEDROOMS              | Three double bedrooms with en suite bathrooms. One double/twin bedroom sharing a bathroom with a kids room that has two single beds and a double sofa bed                    |
| NORMAL CAPACITY       | 8 adults and 4 children                                                                                                                                                      |
| SPA & WELLNESS        | Sauna, hot tub and steam room, plus use of Les Sources du Chery spa<br>downstairs at reduced rates                                                                           |
| AUDIO-VISUAL          | TV with Netflix in every bedroom, plus large TV in lounge with Netflix and Sky News                                                                                          |
| EXTRAS                | Underground parking for three cars (two in locked garages)<br>Boot room with heated boot racks and heated wardrobe<br>Bar area with wine fridge, ice machine and pooll table |
| TIME TO SKIING        | 5 mins walk to Mont Chery and Chavanne lifts                                                                                                                                 |
| TIME TO RESORT CENTRE | 2 mins walk                                                                                                                                                                  |
| NEAREST AIRPORT       | Geneva                                                                                                                                                                       |
| TRANSFER TIME         | 1hr 20mins                                                                                                                                                                   |