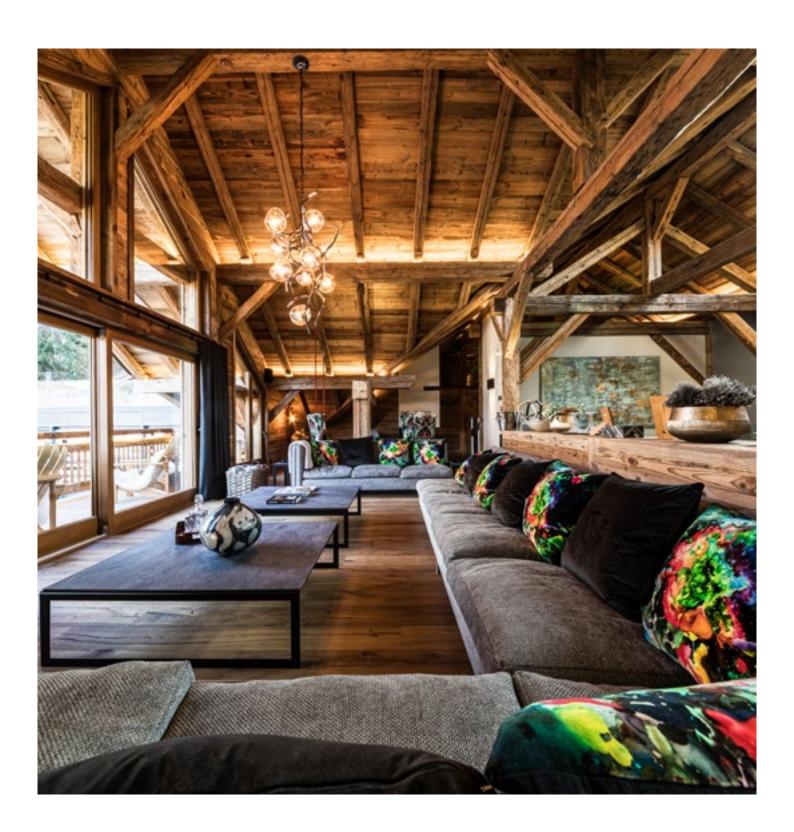

## La Maison

Morzine | Sleeps 12



#### Fact Sheet

SURFACE AREA 780m<sup>2</sup>

BEDROOMS 6 en suite bedrooms, 2 of which have freestanding bathtubs

NORMAL CAPACITY 12 guests

SPA & WELLNESS Indoor swimming pool with separate swim and lounging zones, featuring counter-

current system, massage jets and two waterfalls Advanced lighting system with fibre optic 'night sky'

Beach area with loungers and swing

Hammam

Indoor hot tub (6 peron)
Outdoor hot tub (8 person)

Outdoor barrel sauna and rain shower

Treatment room with professional massage couch

GYM Studio/gym featuring multiweight station, free weights, punch bag, mirrored walls

and TV screen

Gym with 'cable column' gym station

BAR Open plan bar area with dedicated whisky and gin display and three separate

temperature-controlled wine fridges

CINEMA/TV ROOM