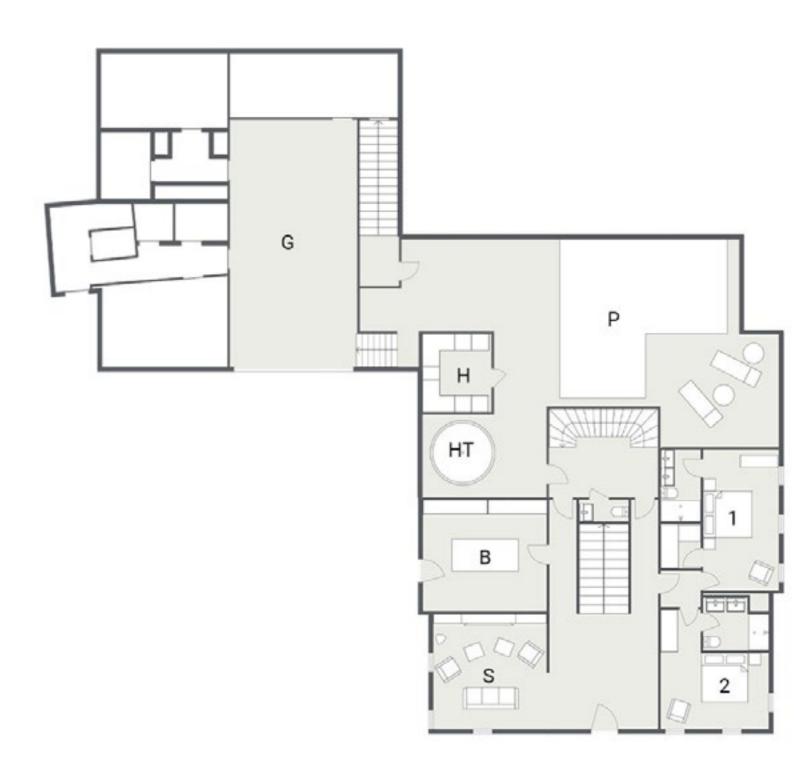

# FLOOR PLANS

### Ground Floor

- Bedroom 1 Super king/twin beds, en suite shower room with twin basins and walk-in wardrobe
- Bedroom 2 Super king/twin beds, en suite shower room with twin basins
- Hammam (H)
- Swimming pool (P)
- Hot tub (HT)
- Boot room with boot warmers (B)
- Snug with large screen TV (S)
- Garage (G)