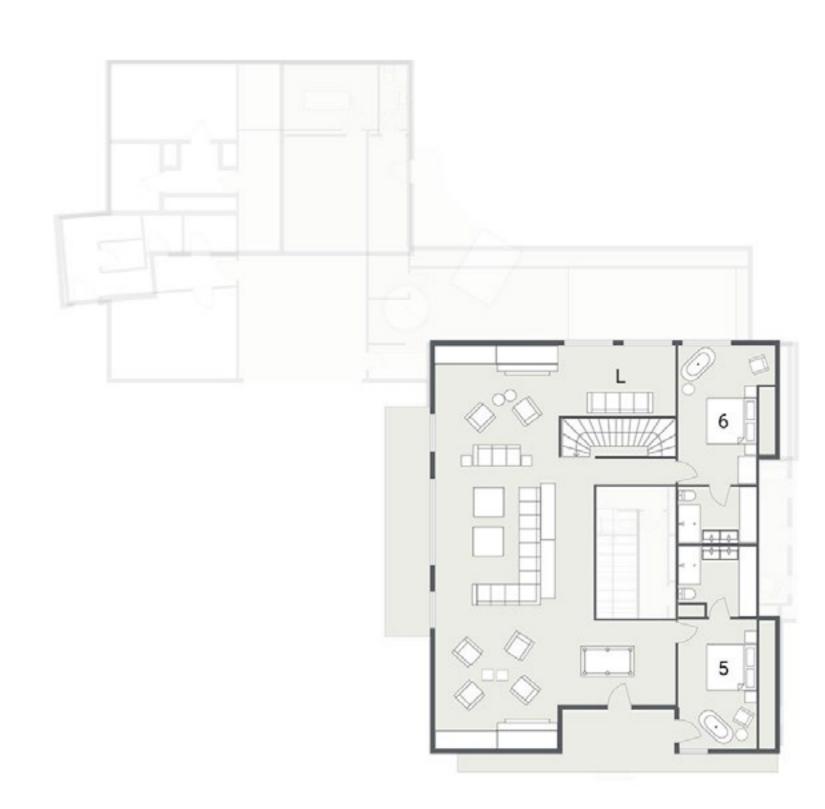

# FLOOR PLANS

## Second Floor

- Bedroom 5 Super king/twin beds with freestanding bath and en suite shower room
- Bedroom 6 Super king/twin beds with freestanding bath and en suite shower room
- Library area (L)
- Lounge
- Pool/billiards table
- Access to two balconies