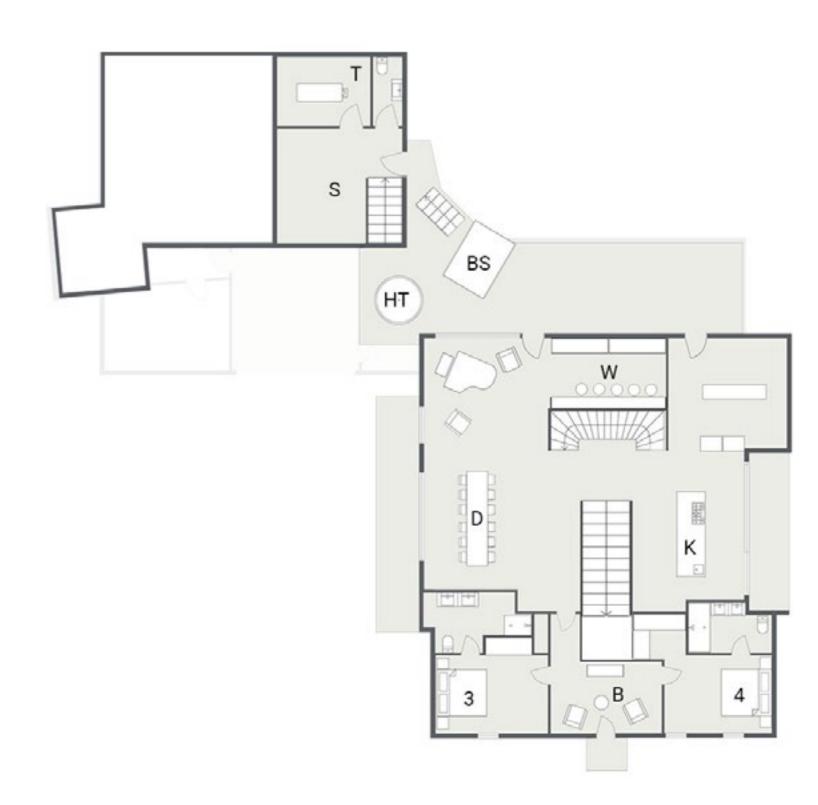

# FLOOR PLANS

#### First Floor

- Bedroom 3 King size bed, en suite shower room with twin basins
- Bedroom 4 King size bed, en suite shower room with twin basins and walk in wardrobe
- Wine cellar (W)
- Large open kitchen (K)
- Dining area (D)
- Boudoir leading to bedrooms and Juliet balcony (B)
- Large terrace with hot tub (HT) and barrel sauna (BS)
- Massage treatment room (T)
- Yoga/Pilates studio (S)