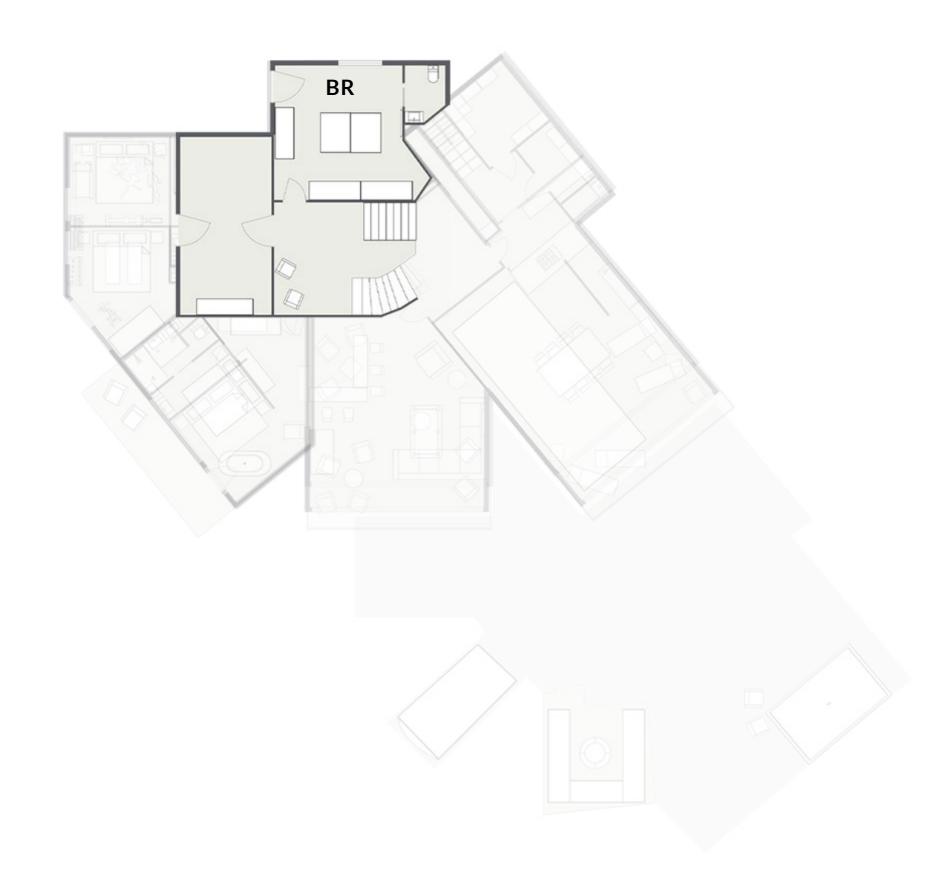

#### Interior

- Double-height entrance hallway to principle chalet
- Separate boot room entrance—spacious boot room including heated boot/glove warmers and piste webcam with live weather forecast (BR)