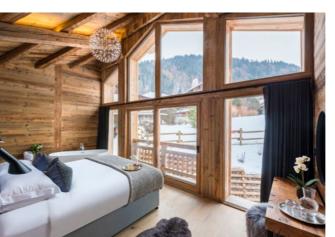

## First Floor

- Bedroom 5 Master Suite Super king/twin beds, en suite shower room with freestanding bath in room. Impressive ceiling apex with expansive views towards Avoriaz from a juliet balcony
- Bedroom 6 Master Suite Super king/twin beds, en suite bathroom with separate shower and separate dressing room. Sitting area with panoramic views over the village centre and mountains beyond

#### BEDROOM 5

SLEEPS 2

BED SIZE Super king

CAN SPLIT Yes

EN SUITE Yes (plus freestanding bath in bedroom)

SPACE FOR COT Yes

EXTRA BED No