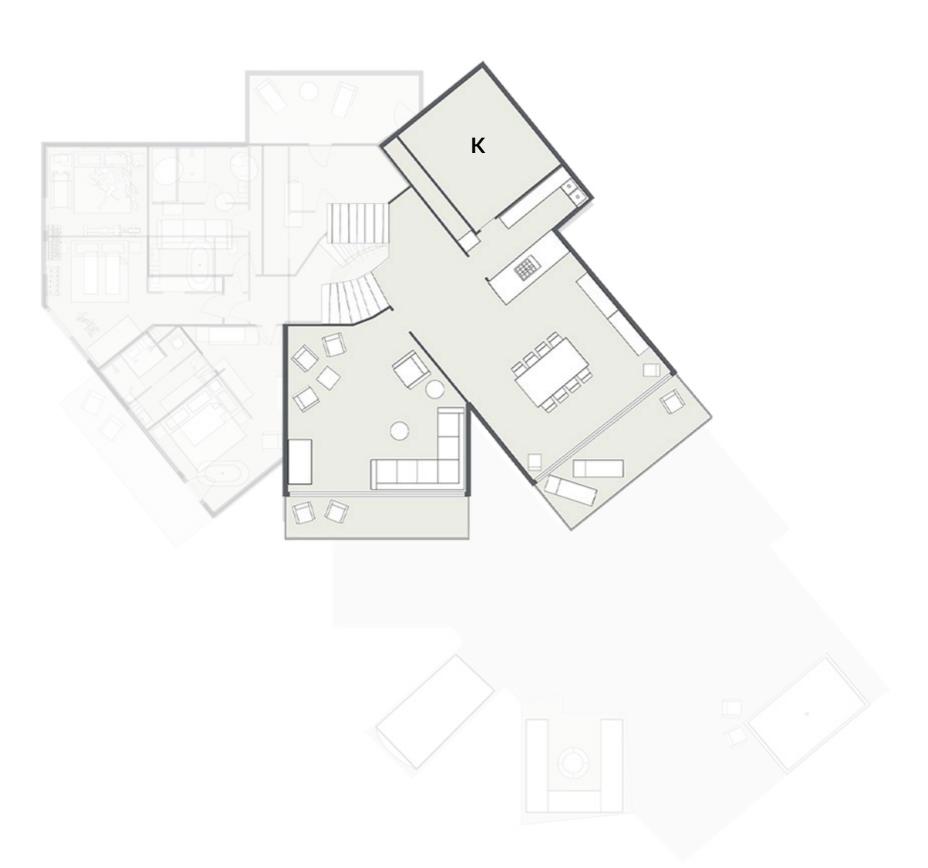

#### Interior

- Bar and lounge with pool table, TV with surround sound and direct terrace access (B)
- Extensive spa with indoor swimming pool, ice chamber (I) with chromotherapy, hamman (H) with aromatherapy and hydrotherapy shower (P)
- Direct access to large terrace with hot tub (HT), barrel sauna (S) and fire pit (F) with panoramic views across the resort

- Extensive wine cellar with a global wine selection (W)
- Bedroom 2 Master Suite Super king/twin beds, en suite shower room with freestanding bath in room. Separate wardrobe and dressing area and balcony with views towards Mont Chery
- Bedroom 3 Super king/twin beds, en suite bathroom with overhead rain shower and forest views
- Bedroom 4 Super king/twin beds, en suite bathroom with overhead rain shower and forest views
- Laundry and storage facilities

- Principle living room with feature fireplace and inset balcony with panoramic views across the resort
- Dining room with handcrafted Balinese dining table to seat 16 and additional breakfast bar seating. Inset balcony with panoramic views across the resort
- Demonstration and service kitchen with teppanyaki plate for final plating before service
- Professional closed kitchen for food preparation including direct staff and delivery access for discretion of service (K)