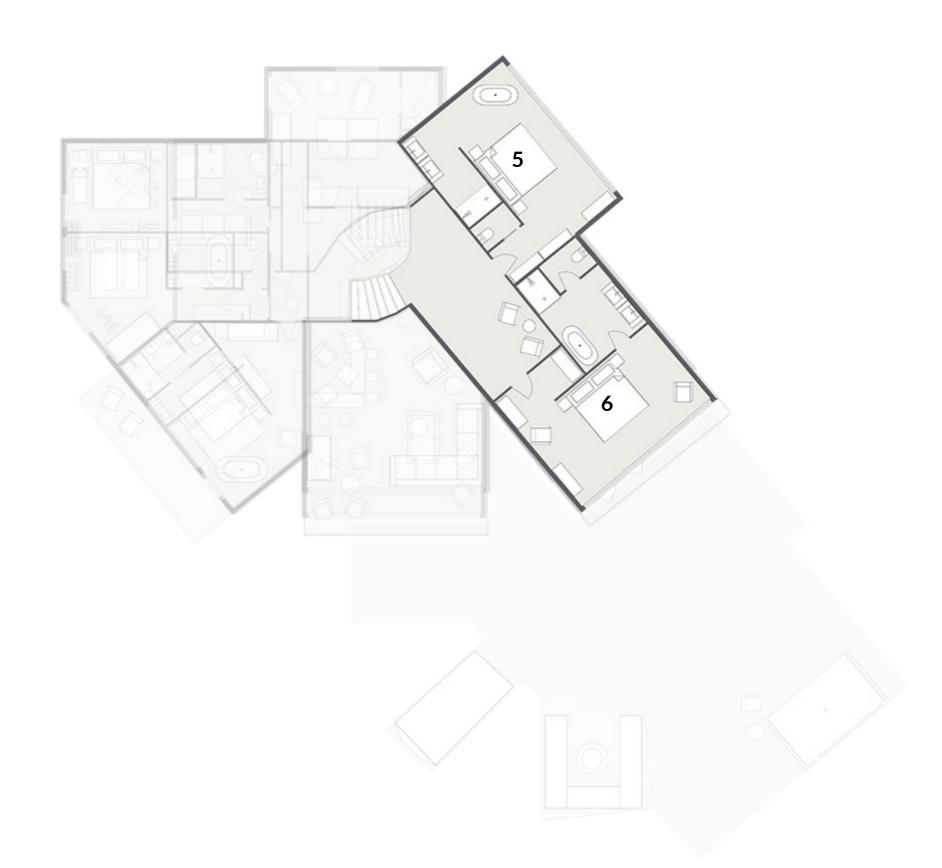

## First Floor

- Bedroom 5 Master Suite Super king/twin beds, en suite shower room with freestanding bath in room. Impressive ceiling apex with expansive views towards Avoriaz from a juliet balcony
- Bedroom 6 Master Suite Super king/twin beds, en suite bathroom with separate shower and separate dressing room. Sitting area with panoramic views over the village centre and mountains beyond

#### BEDROOM 5

SLEEPS 2

BED SIZE Super king

CAN SPLIT Yes

EN SUITE Yes (plus freestanding bath in bedroom)

SPACE FOR COT Yes

EXTRA BED No

#### BEDROOM 6

SLEEPS 2

BED SIZE Super king

CAN SPLIT Yes

EN SUITE Yes

SPACE FOR COT Yes

EXTRA BED No