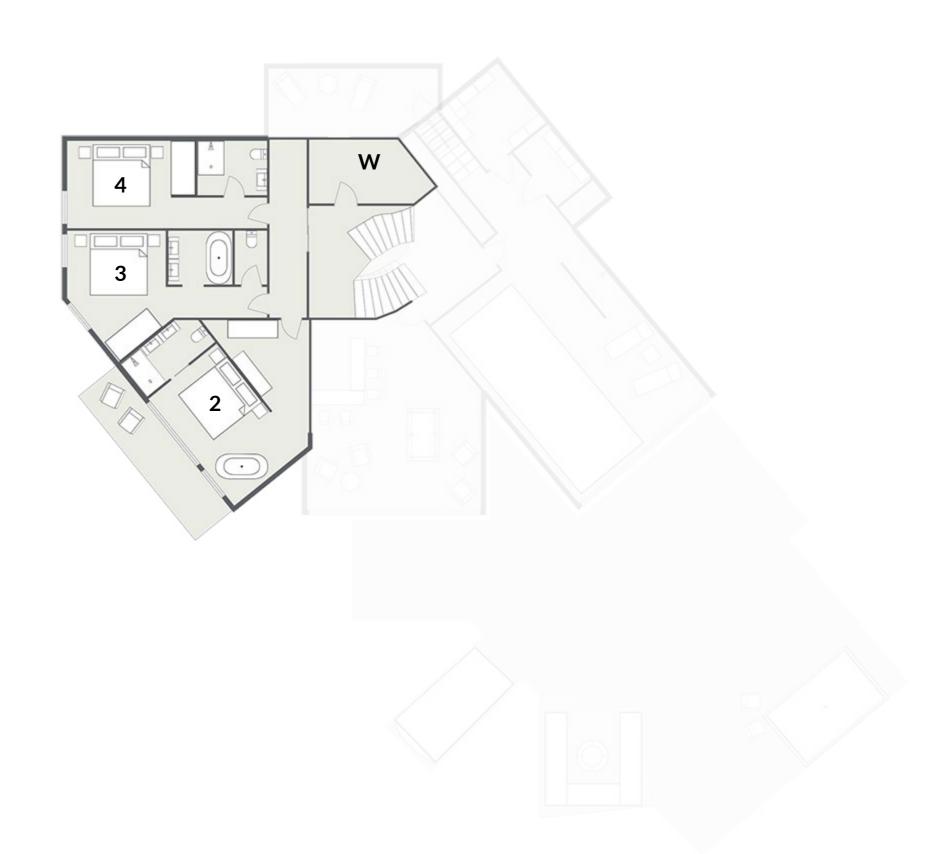

- Extensive wine cellar with a global wine selection (W)
- Bedroom 2 Master Suite Super king/twin beds, en suite shower room with freestanding bath in room. Separate wardrobe and dressing area and balcony with views towards Mont Chery
- Bedroom 3 Super king/twin beds, en suite bathroom with overhead rain shower and forest views
- Bedroom 4 Super king/twin beds, en suite bathroom with overhead rain shower and forest views
- Laundry and storage facilities

## First Floor

- Bedroom 5 Master Suite Super king/twin beds, en suite shower room with freestanding bath in room. Impressive ceiling apex with expansive views towards Avoriaz from a juliet balcony
- Bedroom 6 Master Suite Super king/twin beds, en suite bathroom with separate shower and separate dressing room. Sitting area with panoramic views over the village centre and mountains beyond