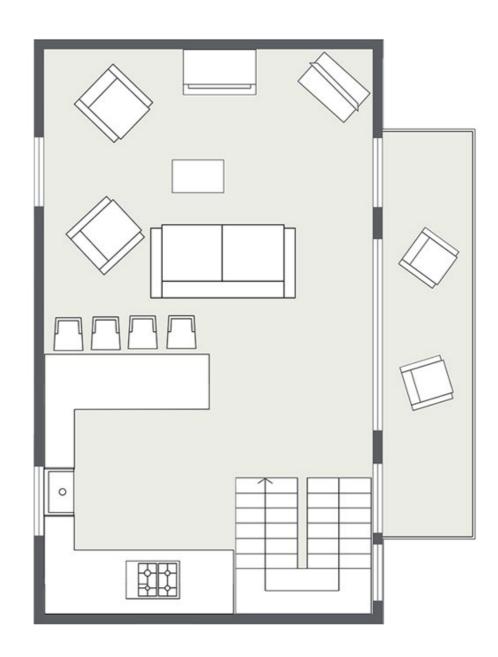

# Little Gem Second Floor

• Open plan living area and kitchen, with fireplace and large south facing balcony with stunning views over the principle chalet towards the village and mountains beyond