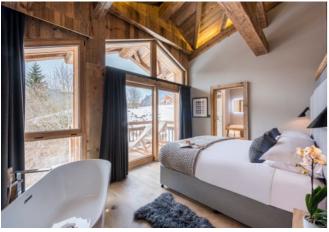

BEDROOMS 6 in Chalet Sapphire and 2 in Little Gem—all of which can be configured as

double or twin beds

BEDROOM 1 Super king/twin beds, en suite shower room and direct access to the principle

terrace

BEDROOM 2 Master Suite – Super king/twin beds, en suite shower room with freestanding bath

- Extensive wine cellar with a global wine selection (W)
- Bedroom 2 Master Suite Super king/twin beds, en suite shower room with freestanding bath in room. Separate wardrobe and dressing area and balcony with views towards Mont Chery
- Bedroom 3 Super king/twin beds, en suite bathroom with overhead rain shower and forest views
- Bedroom 4 Super king/twin beds, en suite bathroom with overhead rain shower and forest views
- Laundry and storage facilities