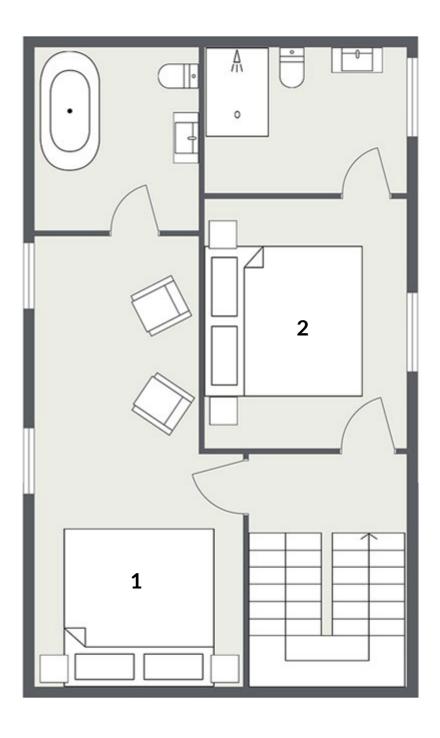

# Little Gem First Floor

- Bedroom 1 King/twin beds, en suite bathroom with shower over
- Bedroom 2 King/twin beds, en suite shower room and south facing balcony with mountain views. Space for a cot