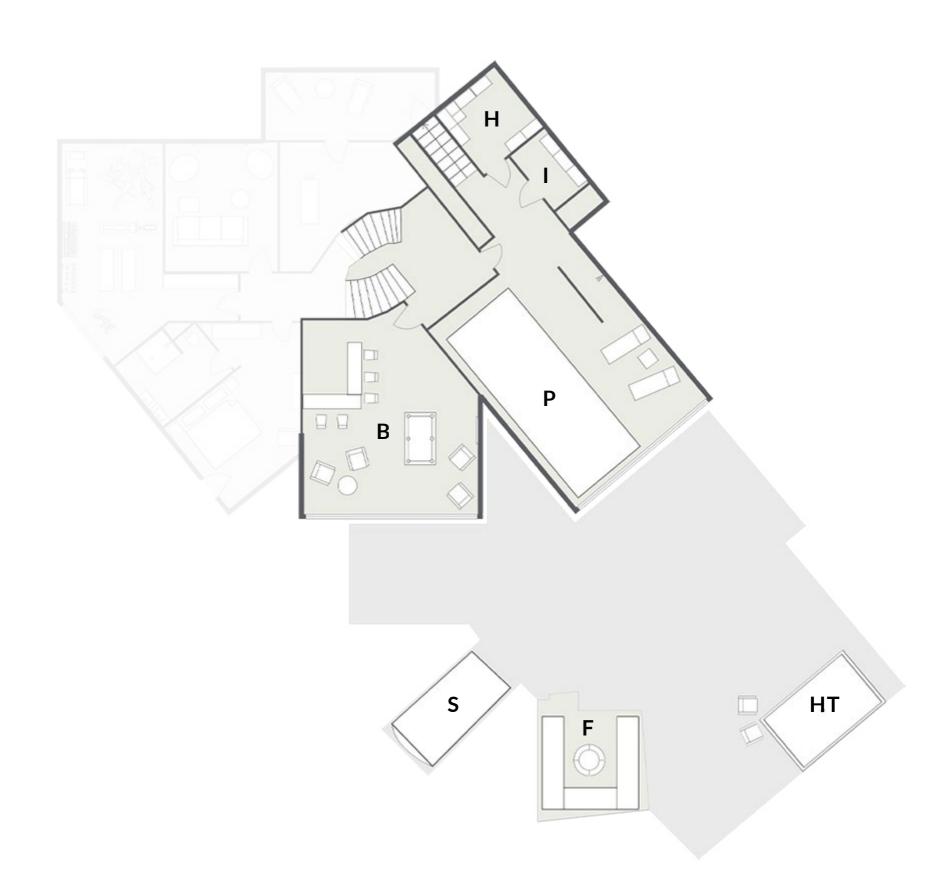

#### Interior

- Bar and lounge with pool table, TV with surround sound and direct terrace access (B)
- Extensive spa with indoor swimming pool, ice chamber (I) with chromotherapy, hamman (H) with aromatherapy and hydrotherapy shower (P)
- Direct access to large terrace with hot tub (HT), barrel sauna (S) and fire pit (F) with panoramic views across the resort

- Extensive wine cellar with a global wine selection (W)
- Bedroom 2 Master Suite Super king/twin beds, en suite shower room with freestanding bath in room. Separate wardrobe and dressing area and balcony with views towards Mont Chery
- Bedroom 3 Super king/twin beds, en suite bathroom with overhead rain shower and forest views
- Bedroom 4 Super king/twin beds, en suite bathroom with overhead rain shower and forest views
- Laundry and storage facilities