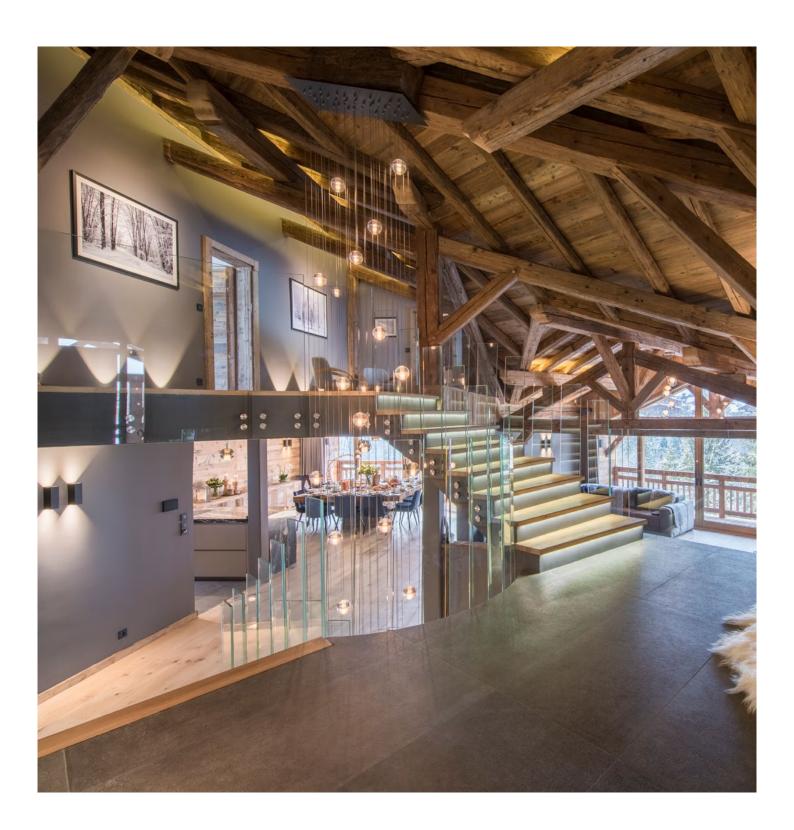

- Principle living room with feature fireplace and inset balcony with panoramic views across the resort
- Dining room with handcrafted Balinese dining table to seat 16 and additional breakfast bar seating. Inset balcony with panoramic views across the resort
- Demonstration and service kitchen with teppanyaki plate for final plating before service
- Professional closed kitchen for food preparation including direct staff and delivery access for discretion of service (K)

#### Interior

- Double-height entrance hallway to principle chalet
- Separate boot room entrance—spacious boot room including heated boot/glove warmers and piste webcam with live weather forecast (BR)