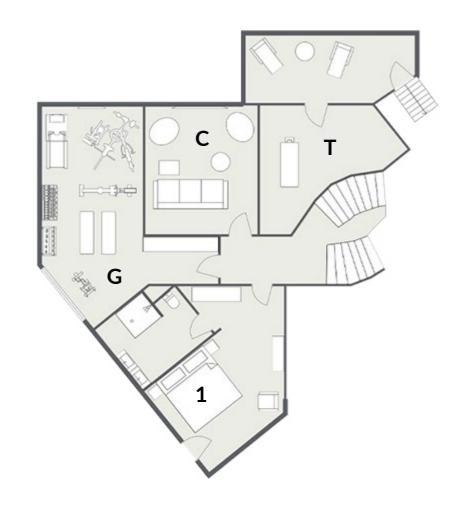

- Treatment relaxation area and dedicated treatment room for Bamford massage and beauty treatments with dedicated changing area with 'four seasons' shower (T)
- Gym with cardio and strength conditioning equipment and direct access to terrace (G)
- Cinema with large 4K display, digital surround sound and games consoles (C)
- Bedroom 1 Super king/twin beds, en suite shower room and direct access to the principle terrace

#### BEDROOM 1

SLEEPS 2

BED SIZE Super king

CAN SPLIT Yes

EN SUITE Yes, shower

SPACE FOR COT Yes

EXTRA BED No