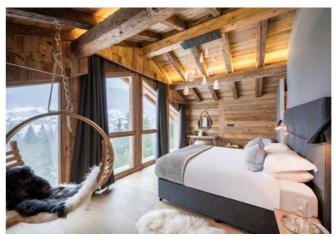

BEDROOMS 6 in Chalet Sapphire and 2 in Little Gem—all of which can be configured as

double or twin beds

BEDROOM 1 Super king/twin beds, en suite shower room and direct access to the principle

terrace

BEDROOM 2 Master Suite – Super king/twin beds, en suite shower room with freestanding bath

#### BEDROOM 1

SLEEPS 2

BED SIZE Super king

CAN SPLIT Yes

EN SUITE Yes, shower

SPACE FOR COT Yes

EXTRA BED No